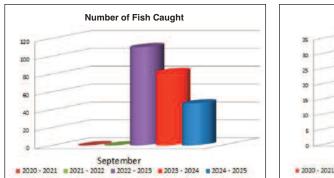

# SEPTEMBER 2024 COMPETITION RESULTS

### JUNIOR 0-16

| Paper Plus colouring competition 0-9<br>Paper Plus Sprat / Eel | Voucher<br>Voucher | August Fisher<br>Lachlan Autridge |         |               |
|----------------------------------------------------------------|--------------------|-----------------------------------|---------|---------------|
| Junior 0-9                                                     | 1st Heaviest       | William Bateman                   |         |               |
| Junior 0-9                                                     | 1 X Mystery        | William Bateman                   |         |               |
| Junior 10-16                                                   | 1st Heaviest       | Saxon Butcher                     | Trout   | 2.145kg       |
| Junior 10-16                                                   | 1 X Mystery        | Hadlee MacPherson                 |         |               |
| New World kids catch of the month                              | Voucher            | Saxon Butcher                     | Trout   | 2.365kg Whole |
| Paper Plus Eel 0-16                                            | Voucher            | Carter Harland                    |         |               |
| ADULT LANDBASE FISHO'S                                         |                    |                                   |         |               |
| Landbase Trout                                                 | 1 X Mystery        | Stephen Butcher                   |         |               |
| Dench Family Landbase Challenge                                | 1 X Mystery        | Michael Autridge                  |         |               |
| Dench Family Landbase Challenge                                | 1 X Mystery        | Michael Autridge                  |         |               |
| ADULT KAYAK FISHO'S                                            |                    |                                   |         |               |
| Kayak Challenge                                                | 1st Heaviest       | Not Struck                        |         |               |
| ADULT FISHO'S                                                  |                    |                                   |         |               |
| John Dory/Gurnard/Trevally/Tarakihi                            | 1 X Mystery        | Not Struck                        |         |               |
| Kahawai                                                        | 1st Heaviest       | Glenn MacPherson                  | Kahawai | 0.720kg       |
| Kahawai                                                        | 1 X Mystery        | Not Struck                        |         |               |
| Kingfish                                                       | 1st Heaviest       | Not Struck                        |         |               |
| Kingfish                                                       | 1 X Mystery        | Not Struck                        |         |               |
| Trout                                                          | 1st Heaviest       | Stephen Butcher                   | Trout   | 1.225kg       |
| Trout                                                          | 1 X Mystery        | Stephen Butcher                   |         |               |
| Snapper                                                        | 1st Heaviest       | Bruce Andrew                      | Snapper | 5.395kg       |
| Snapper                                                        | 2nd Heaviest       | Jacki Andrew                      | Snapper | 2.550kg       |
| Snapper                                                        | 1 X 3 Bag          | Jacki Andrew                      |         |               |
| Snapper                                                        | 1 X Mystery        | Eileen Ward                       |         |               |
| Snapper - Firth of Thames                                      | 1st Heaviest       | Bruce Andrew                      | Snapper | 1.870kg       |
| Father Day Prize                                               |                    | Greg Ward                         |         |               |
| Laurent Motors Average Weight                                  |                    | Glenn MacPherson                  |         |               |
| Phil's Motorcycles Catch of the Month                          |                    | Keith Ellis                       | Snapper | 7.88kg        |
| LUCKY MEMBER DRAW                                              |                    |                                   |         |               |
| Lucky Member Draw \$100                                        |                    | Ashlee Fisher                     |         |               |

Lucky Member Draw \$100 La More Sweets Number of Anglers Number of Fish Total Weight of Fish

**Average Weight** 

\$50 Voucher 21 47 71.219kg 1.484kg