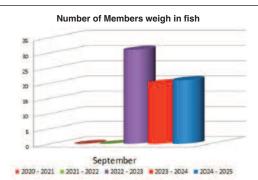

# SEPTEMBER 2024 COMPETITION RESULTS

### JUNIOR 0-16

| Paper Plus colouring competition 0-9<br>Paper Plus Sprat / Eel | Voucher<br>Voucher | August Fisher<br>Lachlan Autridge |         |               |
|----------------------------------------------------------------|--------------------|-----------------------------------|---------|---------------|
| Junior 0-9                                                     | 1st Heaviest       | William Bateman                   |         |               |
| Junior 0-9                                                     | 1 X Mystery        | William Bateman                   |         |               |
| Junior 10-16                                                   | 1st Heaviest       | Saxon Butcher                     | Trout   | 2.145kg       |
| Junior 10-16                                                   | 1 X Mystery        | Hadlee MacPherson                 |         |               |
| New World kids catch of the month                              | Voucher            | Saxon Butcher                     | Trout   | 2.365kg Whole |
| Paper Plus Eel 0-16                                            | Voucher            | Carter Harland                    |         |               |
| ADULT LANDBASE FISHO'S                                         |                    |                                   |         |               |
| Landbase Trout                                                 | 1 X Mystery        | Stephen Butcher                   |         |               |
| Dench Family Landbase Challenge                                | 1 X Mystery        | Michael Autridge                  |         |               |
| Dench Family Landbase Challenge                                | 1 X Mystery        | Michael Autridge                  |         |               |
| ADULT KAYAK FISHO'S                                            |                    |                                   |         |               |
| Kayak Challenge                                                | 1st Heaviest       | Not Struck                        |         |               |
| ADULT FISHO'S                                                  |                    |                                   |         |               |
| John Dory/Gurnard/Trevally/Tarakihi                            | 1 X Mystery        | Not Struck                        |         |               |
| Kahawai                                                        | 1st Heaviest       | Glenn MacPherson                  | Kahawai | 0.720kg       |
| Kahawai                                                        | 1 X Mystery        | Not Struck                        |         |               |
| Kingfish                                                       | 1st Heaviest       | Not Struck                        |         |               |
| Kingfish                                                       | 1 X Mystery        | Not Struck                        |         |               |
| Trout                                                          | 1st Heaviest       | Stephen Butcher                   | Trout   | 1.225kg       |
| Trout                                                          | 1 X Mystery        | Stephen Butcher                   |         |               |
| Snapper                                                        | 1st Heaviest       | Bruce Andrew                      | Snapper | 5.395kg       |
| Snapper                                                        | 2nd Heaviest       | Jacki Andrew                      | Snapper | 2.550kg       |
| Snapper                                                        | 1 X 3 Bag          | Jacki Andrew                      |         |               |
| Snapper                                                        | 1 X Mystery        | Eileen Ward                       |         |               |
| Snapper - Firth of Thames                                      | 1st Heaviest       | Bruce Andrew                      | Snapper | 1.870kg       |
| Father Day Prize                                               |                    | Greg Ward                         |         |               |
| Laurent Motors Average Weight                                  |                    | Glenn MacPherson                  |         |               |
| Phil's Motorcycles Catch of the Month                          |                    | Keith Ellis                       | Snapper | 7.88kg        |
| LUCKY MEMBER DRAW                                              |                    |                                   |         |               |
| Lucky Member Draw \$100                                        |                    | Ashlee Fisher                     |         |               |

Lucky Member Draw \$100 La More Sweets Number of Anglers Number of Fish Total Weight of Fish

**Average Weight** 

\$50 Voucher 21 47 71.219kg 1.484kg