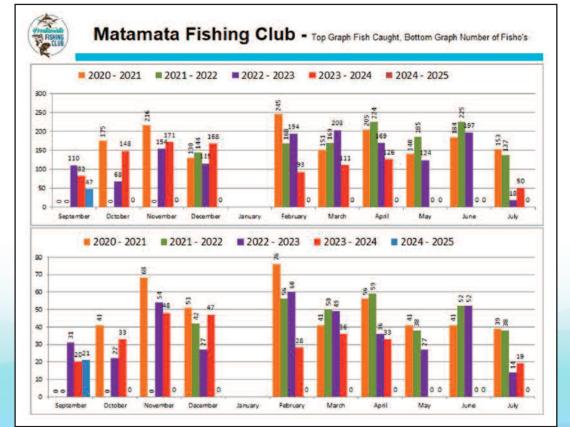

r>Dench Family<br>Keith and Elaine Melville<br>La More Sweets<br>MONTHLY LUCKY ME<br>Plumb Co | New World Matamata<br>PR Accounting<br>DK's Burger Bar<br>Subway Matamata<br>Paper Plus Matamata<br>MBER DRAW \$100.00<br>(2004) Ltd          | Matamata Glass and Joinery<br>Steve and Linda Dench<br>Eileen and Greg Ward |
| Laurent Motors Average Weight<br>Phils Motorcycles Catch of the Month<br>Dench Family<br>Keith and Elaine Melville<br>La More Sweets<br>MONTHLY LUCKY ME             | New World Matamata<br>PR Accounting<br>DK's Burger Bar<br>Subway Matamata<br>Paper Plus Matamata<br>MBER DRAW \$100.00<br>(2004) Ltd<br>rland | Matamata Glass and Joinery<br>Steve and Linda Dench                         |

Remember where possible – Please support our sponsors

NAME: .....

AGE: .....













Send us your photos for the newsletter and your videos for the website matamata.fishing@xtra.co.nz



Your challenge is to catch a bigger fish than the one listed below and weigh it in, if it is a new record Stephen and Lynley Autridge have offered a \$100 Redoubt Voucher.



| Kahawai            |
|--------------------|
| 14 January 1993    |
| 4.45kg             |
| Chris Bungard      |
| Mayor Island       |
| 31 years, 8 months |
|                    |

Fish:Kahawai (shore)Date:2 February 2014Weight:**3.06kg**Name:Kane FortPlace:10 years, 7 months



Proud supporter of the Matamata Fishing Club Newsletter

Give it a go!

MATAMATA FISHING CLUB Email: matamata.fishing@xtra.co.nz Facebook us at Matamata Fishing