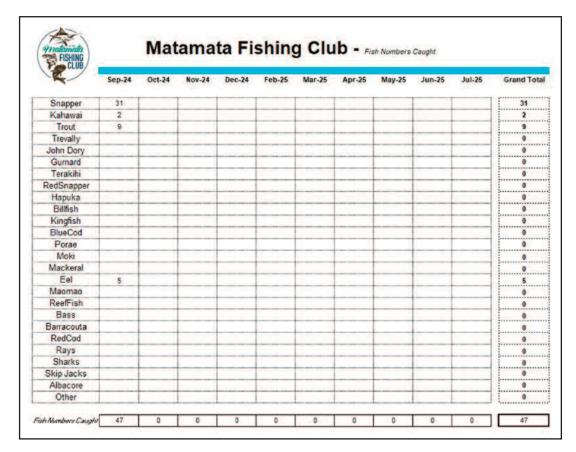

# SEPTEMBER 2024 COMPETITION RESULTS

### JUNIOR 0-16

| Paper Plus colouring competition 0-9<br>Paper Plus Sprat / Eel | Voucher<br>Voucher | August Fisher<br>Lachlan Autridge |         |               |
|----------------------------------------------------------------|--------------------|-----------------------------------|---------|---------------|
| Junior 0-9                                                     | 1st Heaviest       | William Bateman                   |         |               |
| Junior 0-9                                                     | 1 X Mystery        | William Bateman                   |         |               |
| Junior 10-16                                                   | 1st Heaviest       | Saxon Butcher                     | Trout   | 2.145kg       |
| Junior 10-16                                                   | 1 X Mystery        | Hadlee MacPherson                 |         |               |
| New World kids catch of the month                              | Voucher            | Saxon Butcher                     | Trout   | 2.365kg Whole |
| Paper Plus Eel 0-16                                            | Voucher            | Carter Harland                    |         |               |
| ADULT LANDBASE FISHO'S                                         |                    |                                   |         |               |
| Landbase Trout                                                 | 1 X Mystery        | Stephen Butcher                   |         |               |
| Dench Family Landbase Challenge                                | 1 X Mystery        | Michael Autridge                  |         |               |
| Dench Family Landbase Challenge                                | 1 X Mystery        | Michael Autridge                  |         |               |
| ADULT KAYAK FISHO'S                                            |                    |                                   |         |               |
| Kayak Challenge                                                | 1st Heaviest       | Not Struck                        |         |               |
| ADULT FISHO'S                                                  |                    |                                   |         |               |
| John Dory/Gurnard/Trevally/Tarakihi                            | 1 X Mystery        | Not Struck                        |         |               |
| Kahawai                                                        | 1st Heaviest       | Glenn MacPherson                  | Kahawai | 0.720kg       |
| Kahawai                                                        | 1 X Mystery        | Not Struck                        |         |               |
| Kingfish                                                       | 1st Heaviest       | Not Struck                        |         |               |
| Kingfish                                                       | 1 X Mystery        | Not Struck                        |         |               |
| Trout                                                          | 1st Heaviest       | Stephen Butcher                   | Trout   | 1.225kg       |
| Trout                                                          | 1 X Mystery        | Stephen Butcher                   |         |               |
| Snapper                                                        | 1st Heaviest       | Bruce Andrew                      | Snapper | 5.395kg       |
| Snapper                                                        | 2nd Heaviest       | Jacki Andrew                      | Snapper | 2.550kg       |
| Snapper                                                        | 1 X 3 Bag          | Jacki Andrew                      |         |               |
| Snapper                                                        | 1 X Mystery        | Eileen Ward                       |         |               |
| Snapper - Firth of Thames                                      | 1st Heaviest       | Bruce Andrew                      | Snapper | 1.870kg       |
| Father Day Prize                                               |                    | Greg Ward                         |         |               |
| Laurent Motors Average Weight                                  |                    | Glenn MacPherson                  |         |               |
| Phil's Motorcycles Catch of the Month                          |                    | Keith Ellis                       | Snapper | 7.88kg        |
| LUCKY MEMBER DRAW                                              |                    |                                   |         |               |
| Lucky Member Draw \$100                                        |                    | Ashlee Fisher                     |         |               |

Lucky Member Draw \$100 La More Sweets Number of Anglers Number of Fish Total Weight of Fish

**Average Weight** 

\$50 Voucher 21 47 71.219kg 1.484kg