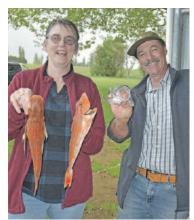

ABOVE: Steph Atkinson, fishing with Phil and Brownie in Thames, came home with a pretty decent dinner!

home with a pretty decent dinner! TOP RIGHT: Bungey is pictured weighhing in his grandaughter Mia's beauty that weighed in just less than 2kg. They fished at Tarawera.