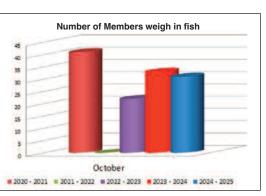

#### LUCKY MEMBER DRAW

**Average Weight** 

Phil's Motorcycles Catch of the Month

| LUCKT WEWDEN DRAW           |           |                     |
|-----------------------------|-----------|---------------------|
| Lucky Member Draw \$100     |           | Greg Ward           |
| La More Sweets              | Voucher   | <b>Grant Dixion</b> |
| Number of Anglers           | 31        |                     |
| Number of Fish              | 84        |                     |
| <b>Total Weight of Fish</b> | 121.777kg |                     |