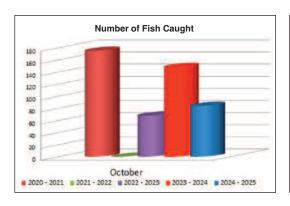

Remember where possible – please support our sponsors

| NAME: | AGE: |
|-------|------|
|       |      |

| Prodomata<br>FISHING<br>CLUB | Matamata Fishing Club - Fish Numbers Caught |                            |        |        |        |        |        |        |        |        |            |
|------------------------------|---------------------------------------------|----------------------------|--------|--------|--------|--------|--------|--------|--------|--------|------------|
|                              | Sep-24                                      | Oct-24                     | Nov-24 | Dec-24 | Feb-25 | Mar-25 | Apr-25 | May-25 | Jun-25 | Jul-25 | Grand Tota |
| Snapper                      | 31                                          | 43                         |        |        | T      | I      | Ĭ      | Ī      |        |        | 74         |
| Kahawai                      | 2                                           | 3                          |        |        |        |        |        |        |        |        | 5          |
| Trout                        | 9                                           | 26                         |        |        |        |        |        |        |        |        | 35         |
| Trevally                     |                                             | 2                          |        |        |        |        |        |        |        |        | 2          |
| John Dory                    |                                             |                            |        |        |        |        |        |        |        |        | 0          |
| Gurnard                      |                                             | 2                          |        |        |        |        |        |        |        |        | 2          |
| Terakihi                     |                                             | 1                          |        |        |        |        |        |        |        |        | 1          |
| RedSnapper                   |                                             |                            |        |        |        |        |        |        |        |        | 0          |
| Hapuka                       | -                                           |                            |        |        |        |        |        |        |        |        | 0          |
| Billfish                     |                                             |                            |        |        |        |        |        |        |        |        | 0          |
| Kingfish                     |                                             |                            |        |        |        |        |        |        |        |        | 0          |
| BlueCod                      |                                             | 1                          |        |        |        |        |        |        |        |        | 1          |
| Porae                        |                                             |                            |        |        |        |        |        |        |        |        | 0          |
| Moki                         |                                             |                            |        |        |        |        |        |        |        |        | 0          |
| Mackeral                     |                                             | 1                          |        |        |        |        |        |        |        |        | 1          |
| Eel                          | 5                                           | 4                          |        |        |        |        |        |        |        |        | 9          |
| Maomao                       |                                             | non-identification and the |        |        |        |        |        |        |        |        | 0          |
| ReefFish                     |                                             |                            |        |        |        |        |        |        |        |        | 0          |
| Bass                         |                                             |                            |        |        |        |        |        |        |        |        | 0          |
| Barracouta                   |                                             | 1                          |        |        |        |        |        |        |        |        | 1          |
| RedCod                       |                                             |                            |        |        |        |        |        |        |        |        | 0          |
| Rays                         |                                             |                            |        |        |        |        |        |        |        |        | 0          |
| Sharks                       |                                             |                            |        |        |        |        |        |        |        |        | 0          |
| Skip Jacks                   |                                             |                            |        |        |        |        |        |        |        |        | 0          |
| Albacore                     |                                             |                            |        |        |        |        |        |        |        |        | 0          |
| Other                        |                                             |                            |        |        |        |        |        |        |        |        | 0          |
| h Numbers Caught             | 47                                          | 84                         | 0      | 0      | 0      | 0      | 0      | 0      | 0      | 0      | 131        |