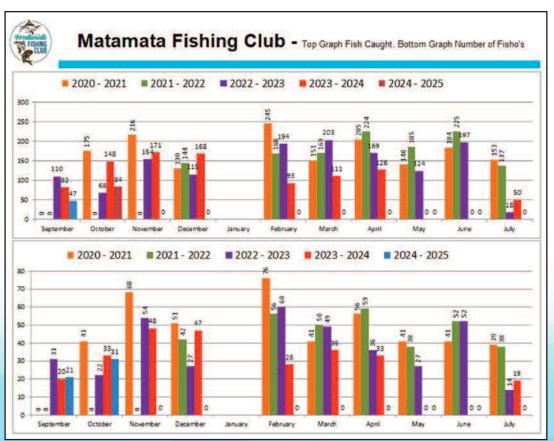

Remember where possible – please support our sponsors

| NAME: | AGE: |
|-------|------|
|       |      |

| Prodomata<br>FISHING<br>CLUB | Matamata Fishing Club - Fish Numbers Caught |                            |        |        |        |        |        |        |        |        |            |
|------------------------------|---------------------------------------------|----------------------------|--------|--------|--------|--------|--------|--------|--------|--------|------------|
|                              | Sep-24                                      | Oct-24                     | Nov-24 | Dec-24 | Feb-25 | Mar-25 | Apr-25 | May-25 | Jun-25 | Jul-25 | Grand Tota |
| Snapper                      | 31                                          | 43                         |        |        | T      | I      | Ĭ      | Ī      |        |        | 74         |
| Kahawai                      | 2                                           | 3                          |        |        |        |        |        |        |        |        | 5          |
| Trout                        | 9                                           | 26                         |        |        |        |        |        |        |        |        | 35         |
| Trevally                     |                                             | 2                          |        |        |        |        |        |        |        |        | 2          |
| John Dory                    |                                             |                            |        |        |        |        |        |        |        |        | 0          |
| Gurnard                      |                                             | 2                          |        |        |        |        |        |        |        |        | 2          |
| Terakihi                     |                                             | 1                          |        |        |        |        |        |        |        |        | 1          |
| RedSnapper                   |                                             |                            |        |        |        |        |        |        |        |        | 0          |
| Hapuka                       | -                                           |                            |        |        |        |        |        |        |        |        | 0          |
| Billfish                     |                                             |                            |        |        |        |        |        |        |        |        | 0          |
| Kingfish                     |                                             |                            |        |        |        |        |        |        |        |        | 0          |
| BlueCod                      |                                             | 1                          |        |        |        |        |        |        |        |        | 1          |
| Porae                        |                                             |                            |        |        |        |        |        |        |        |        | 0          |
| Moki                         |                                             |                            |        |        |        |        |        |        |        |        | 0          |
| Mackeral                     |                                             | 1                          |        |        |        |        |        |        |        |        | 1          |
| Eel                          | 5                                           | 4                          |        |        |        |        |        |        |        |        | 9          |
| Maomao                       |                                             | non-identification and the |        |        |        |        |        |        |        |        | 0          |
| ReefFish                     |                                             |                            |        |        |        |        |        |        |        |        | 0          |
| Bass                         |                                             |                            |        |        |        |        |        |        |        |        | 0          |
| Barracouta                   |                                             | 1                          |        |        |        |        |        |        |        |        | 1          |
| RedCod                       |                                             |                            |        |        |        |        |        |        |        |        | 0          |
| Rays                         |                                             |                            |        |        |        |        |        |        |        |        | 0          |
| Sharks                       |                                             |                            |        |        |        |        |        |        |        |        | 0          |
| Skip Jacks                   |                                             |                            |        |        |        |        |        |        |        |        | 0          |
| Albacore                     |                                             |                            |        |        |        |        |        |        |        |        | 0          |
| Other                        |                                             |                            |        |        |        |        |        |        |        |        | 0          |
| h Numbers Caught             | 47                                          | 84                         | 0      | 0      | 0      | 0      | 0      | 0      | 0      | 0      | 131        |