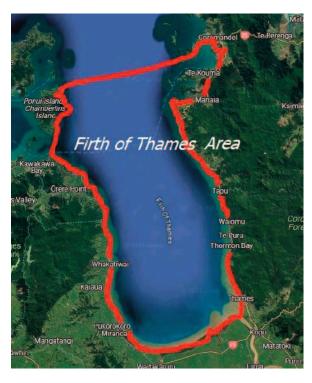

# FISHING BOUNDARIES

Just a reminder of fishing boundaries — to fish outside this boundary the angler will give his/her intention in the form of a text or email to the Weigh Master or Fishing Club email address on the first day of the competition.

Confirming this as the boundary for the Firth of Thames – Coromandel south will be in the Firth of Thames Boundary.