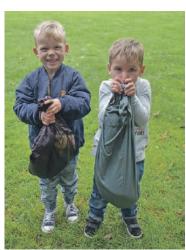

ABOVE: Sue and Grant Dixon had a great weekend and came home with a couple of nice gurnard and blue cod.

couple of nice gurnard and blue cod.

ABOVE LEFT: August and Emmett
Fisher cught their very first eels at
the Duckfield Reserve and were very
proud!