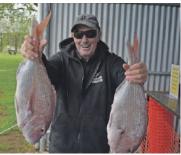

ABOVE: Steph Atkinson, fishing with Phil and Brownie in Thames, came home with a pretty decent dinner!

home with a pretty decent dinner! TOP RIGHT: Bungey is pictured weighhing in his grandaughter Mia's beauty that weighed in just less than 2kg. They fished at Tarawera.