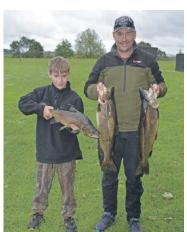

LEFT: It was all about the trout for team Butcher. While Stephen's was slightly heavier than Saxon's, they were more than happy with their haul! show, making up the majority of the weigh-ins, a few other species, including gurnard, blue cod, and snapper, were also caught. The tournament was kindly sponsored by Daltons, Matamata Directional Drilling, Wheelie Bin Services, and Chooky's Auto. Despite the weather, it was a successful weekend for all fishos that braved the weather.