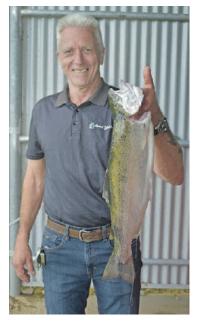

LEFT: It was all about the trout for team Butcher. While Stephen's was slightly heavier than Saxon's, they were more than happy with their haul! show, making up the majority of the weigh-ins, a few other species, including gurnard, blue cod, and snapper, were also caught. The tournament was kindly sponsored by Daltons, Matamata Directional Drilling, Wheelie Bin Services, and Chooky's Auto. Despite the weather, it was a successful weekend for all fishos that braved the weather.