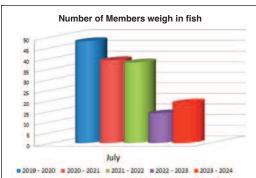

You would have to agree there was an awesome line up of prizes.

July 2024 | Volume 33 | No. 8

There was also some great fish weighed in for our last Competition for the Season. Hugh McKean weighed in a Snapper that was 4.875kg. Great to see people still getting out there in the Winter.

### ADULT FISHO'S

1st Heaviest 4.875 kg Snapper Hugh McKean Snapper 2nd Heaviest Hugh McKean Snapper Snapper 4.860 kg Snapper 1 X Mystery Steve Dench Snapper 1 X 3 Bag Eileen Ward Snapper Snapper Trout 1st Heaviest Stephen Butcher Trout 2.240 kg Pauline Butcher Trout Trout 1 X Mystery Enzo de Leoni Trout Trout 1 X 3 Bag Kahawai 1st Heaviest Not Struck Sue Dixon Tarakihi / Gurnard / John Dory / Trevally 1st Heaviest Trevally 1.075 kg Tarakihi / Gurnard / John Dory / Trevally Grant Dixon 1 X Mystery Laurent Motors Average Weight Chase Butcher Phil's Motorcycles Catch of the Month Stephen Butcher