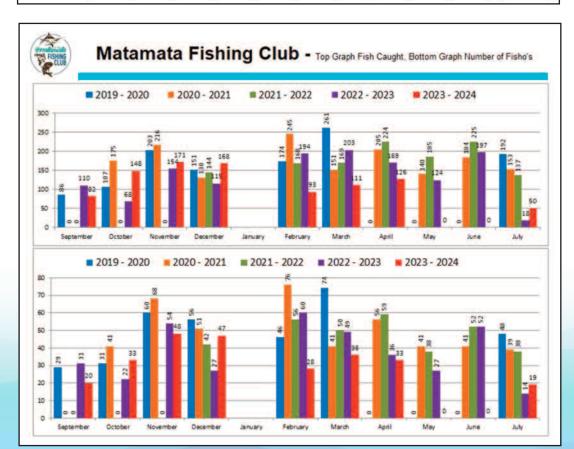

You would have to agree there was an awesome line up of prizes.

July 2024 | Volume 33 | No. 8

There was also some great fish weighed in for our last Competition for the Season. Hugh McKean weighed in a Snapper that was 4.875kg. Great to see people still getting out there in the Winter.

### ADULT FISHO'S

1st Heaviest 4.875 kg Snapper Hugh McKean Snapper 2nd Heaviest Hugh McKean Snapper Snapper 4.860 kg Snapper 1 X Mystery Steve Dench Snapper 1 X 3 Bag Eileen Ward Snapper Snapper Trout 1st Heaviest Stephen Butcher Trout 2.240 kg Pauline Butcher Trout Trout 1 X Mystery Enzo de Leoni Trout Trout 1 X 3 Bag Kahawai 1st Heaviest Not Struck Sue Dixon Tarakihi / Gurnard / John Dory / Trevally 1st Heaviest Trevally 1.075 kg Tarakihi / Gurnard / John Dory / Trevally Grant Dixon 1 X Mystery Laurent Motors Average Weight Chase Butcher Phil's Motorcycles Catch of the Month Stephen Butcher

### LUCKY MEMBER DRAW

Lucky Member Draw \$100 Matamata Sportsworld 1000.00

Number of Anglers Number of Fish Total Weight of Fish Average Weight No Draw 19 50 81.370 kg 1.627 kg

Lilah Harland

| T CLUD     |        | 1000000000 |        |        | 1.000000000 |        |        |        |        |                          |            |
|------------|--------|------------|--------|--------|-------------|--------|--------|--------|--------|--------------------------|------------|
| R          | Sep-23 | Oct-23     | Nov-23 | Dec-23 | Feb-24      | Mar-24 | Apr-24 | May-24 | Jun-24 | Jul-24                   | Grand Tota |
| Snapper    | 53     | 90         | 115    | 95     | 63          | 78     | 87     |        |        | 33                       | 614        |
| Kahawai    | 17     | 15         | 25     | 21     | 16          | 8      | 24     |        |        | 1                        | 127        |
| Trout      |        | 10         | 15     | 21     | 4           | 9      | 5      |        |        | 10                       | 74         |
| Trevally   |        | 9          | 3      | 6      |             | 1      |        |        |        | 3                        | 22         |
| John Dory  |        |            | 1      |        |             |        |        |        |        | 1                        | 2          |
| Gurnard    | 8      | 9          | 3      | 14     | 3           | 1      | 6      |        |        | 2                        | 46         |
| Terakihi   | 1      | 3          |        | 2      |             |        |        |        |        |                          | 6          |
| RedSnapper |        | 1          |        |        |             |        |        |        |        |                          | 1          |
| Hapuka     |        |            | 1      |        |             |        |        |        |        |                          | 1          |
| Billfish   |        |            |        |        |             |        |        |        |        |                          | 0          |
| Kingfish   | 1      | 7          |        | 1      |             | 3      |        |        |        |                          | 12         |
| BlueCod    |        |            |        | 1      |             |        |        |        |        |                          | 1          |
| Porae      |        |            |        |        |             |        |        |        |        | The second second        | 0          |
| Moki       |        |            |        |        |             |        |        |        |        |                          | 0          |
| Mackeral   |        | 1          |        |        |             |        |        |        |        |                          | 1          |
| Eel        | 1      |            | 6      | 6      | 2           | 8      | 1      |        |        |                          | 24         |
| Maomao     |        | 3          | 1      |        |             |        |        |        |        |                          | 4          |
| ReefFish   |        |            |        |        |             |        |        |        |        |                          | 0          |
| Bass       |        |            |        |        |             |        |        |        |        |                          | 0          |
| Barracouta | 1      |            |        |        |             | 1      |        |        |        |                          | 2          |
| RedCod     |        |            |        |        |             |        |        |        |        |                          | 0          |
| Rays       |        |            |        |        |             |        | -      |        |        | The second second second | 0          |
| Sharks     |        |            |        |        |             |        |        |        |        |                          | 0          |
| Skip Jacks |        |            |        |        | 1           | 2      |        |        |        |                          | 3          |
| Albacore   |        |            |        |        | 1           |        |        |        |        |                          | 1          |
| Other      |        |            | 1      | 1      | 3           |        | 3      |        |        |                          | 8          |